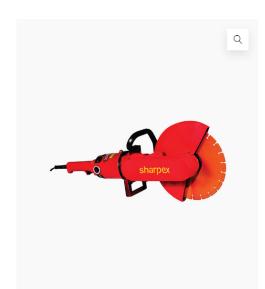

## **CUT OFF SAW - ELECTRIC**

Useful in construction industries for faster alteration, demolition and renovation works. A handy tool for Railways, Air Force, Army, Mining and many industries for cutting steel bars, beams, scaffoldings, bricks and other  $\,$ structures with ease and saving time, labor and money. It gives smooth and sharp edges on cutting - thus additional installation of windows, doors or air conditioners becomes easy.

It does not damage adjoining structures. For the Fire Brigade Service it is useful to cut metal, shutter, roof, sheet, bar and similar metal sections as also concrete/RCC and other building material during force-entry in rescue operations.