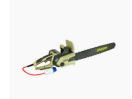

CHAIN SAW - ONE MAN ELECTRIC - SINGLE PHASE -SPX60

CHAIN SAW - ONE MAN ELECTRIC - SINGLE PHASE -SPX64

CHAIN SAW - ONE MAN ELECTRIC - THREE PHASE -SPX72

CHAIN SAW - PETROL OPERATED - ZM4680

CHAIN SAW - PETROL OPERATED - ZM5800

CHAIN SAW - PETROL OPERATED - ZM6500

CHAIN SAW - PETROL OPERATED - ZM7500

CHAIN SAW - PETROL OPERATED - ZM8600