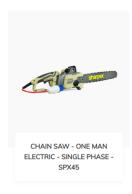

CHAIN SAW - ONE MAN ELECTRIC - SINGLE PHASE -SPX60

CHAIN SAW - ONE MAN ELECTRIC - SINGLE PHASE -SPX64

CHAIN SAW - ONE MAN ELECTRIC - THREE PHASE -SPX72

CHAIN SAW - PETROL OPERATED - ZM4680

CHAIN SAW - PETROL OPERATED - ZM5800